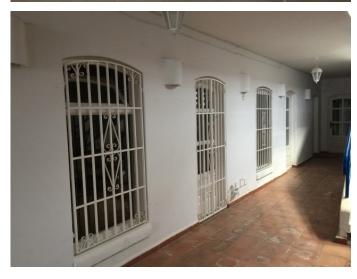

## Mojacar

€130,000

Massive commercial premises with a total built area of 309,92 mts2 right by the Plaza Nueva in the heart of Mojacar Village.

Because it is so large, this spacious commercial premises can be used as an individual business that requires a lot of floor space or can be divided into smaller premises according to the needs of each individual business and therefore it can also accommodate different types of businesses with varying commercial activities. It has mains water and electricity, bathrooms, etc.

This part of the main shopping center is located in the heart of the town and therefore a place where many people passes by every day of the week, especially during the holidays and the summer months, when the number of visitors to the village increases significantly.