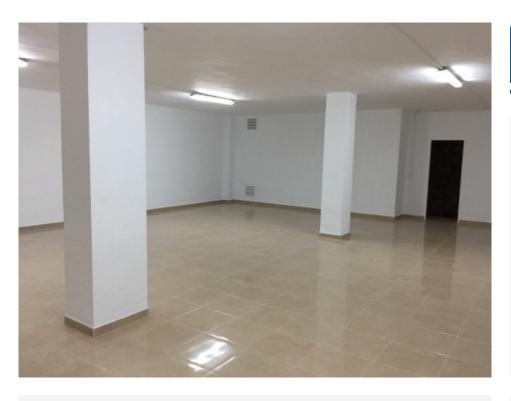

## Mojacar

€130,000

Massive commercial premises with a total built area of 309,92 mts2 right by the Plaza Nueva in the heart of Mojacar Village.

Because it is so large, this spacious commercial premises can be used as an individual business that requires a lot of floor space or can be divided into smaller premises according to the needs of each individual business and therefore it can also accommodate different types of businesses with varying commercial activities. It has mains water and electricity, bathrooms, etc.