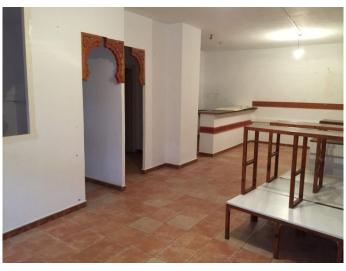

## Mojacar

€130,000

Massive commercial premises with a total built area of 309,92 mts2 right by the Plaza Nueva in the heart of Mojacar Village.

Because it is so large, this spacious commercial premises can be used as an individual business that requires a lot of floor space or can be divided into smaller premises according to the needs of each individual business and therefore it can also accommodate different types of businesses with varying commercial activities. It has mains water and electricity, bathrooms, etc.