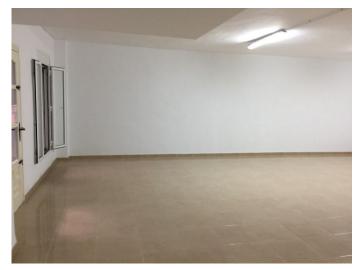

## Mojacar

€130,000

Massive commercial premises with a total built area of 309,92 mts2 right by the Plaza Nueva in the heart of Mojacar Village.

Because it is so large, this spacious commercial premises can be used as an individual business that requires a lot of floor space or can be divided into smaller premises according to the needs of each individual business and therefore it can also accommodate different types of businesses with varying commercial activities. It has mains water and electricity, bathrooms, etc.