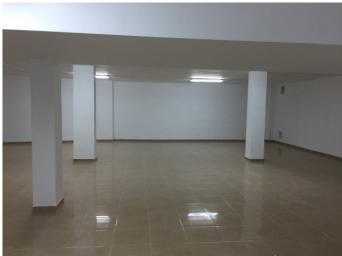

## Mojacar

€130,000

Massive commercial premises with a total built area of 309,92 mts2 right by the Plaza Nueva in the heart of Mojacar Village.

Because it is so large, this spacious commercial premises can be used as an individual business that requires a lot of floor space or can be divided into smaller premises according to the needs of each individual business and therefore it can also accommodate different types of businesses with varying commercial activities. It has mains water and electricity, bathrooms, etc.