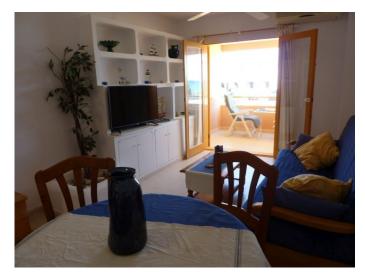

Gated community with easy access from the main road and street parking.

This property comprises an open plan kitchen-lounge with dining area, 1 bedroom and shower room.

Fully fitted kitchen with ceramic hob, microwave, fridge-freezer, washing machine, toaster, coffee maker ( Dolce Gusto) and all kitchenware and crockery.

Bedroom has a double bed (1.35 m wide), built in wardrobe and ensuite shower room. Air con unit (hot & cold) Bed linen and towels provided

Lounge-diner with access to covered terrace overlooking the main road and the sea beyond.