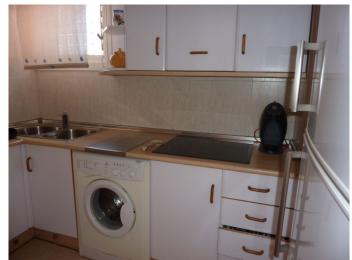

Gated community with easy access from the main road and street parking.

This property comprises an open plan kitchen-lounge with dining area, 1 bedroom and shower room.

Fully fitted kitchen with ceramic hob, microwave, fridge-freezer, washing machine, toaster, coffee maker ( Dolce Gusto) and all kitchenware and crockery.