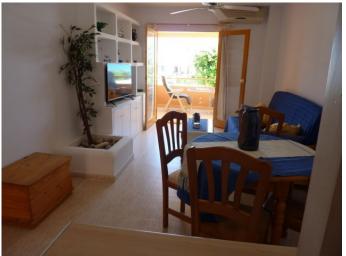

Gated community with easy access from the main road and street parking.

This property comprises an open plan kitchen-lounge with dining area, 1 bedroom and shower room.

Fully fitted kitchen with ceramic hob, microwave, fridge-freezer, washing machine, toaster, coffee maker ( Dolce Gusto) and all kitchenware and crockery.

Bedroom has a double bed (1.35 m wide), built in wardrobe and ensuite shower room. Air con unit (hot & cold) Bed linen and towels provided

Lounge-diner with access to covered terrace overlooking the main road and the sea beyond.