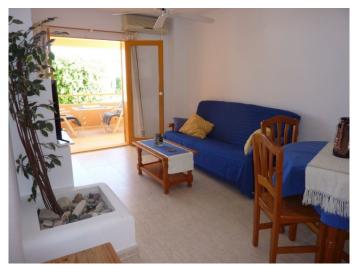

Gated community with easy access from the main road and street parking.

This property comprises an open plan kitchen-lounge with dining area, 1 bedroom and shower room.

Fully fitted kitchen with ceramic hob, microwave, fridge-freezer, washing machine, toaster, coffee maker ( Dolce Gusto) and all kitchenware and crockery.

Bedroom has a double bed (1.35 m wide), built in wardrobe and ensuite shower room. Air con unit (hot & cold) Bed linen and towels provided

Lounge-diner with access to covered terrace overlooking the main road and the sea beyond.