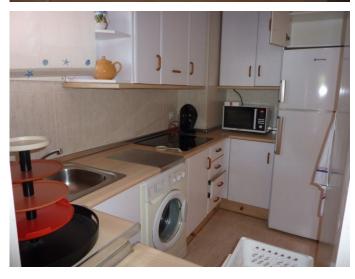

Gated community with easy access from the main road and street parking.

This property comprises an open plan kitchen-lounge with dining area, 1 bedroom and shower room.

Fully fitted kitchen with ceramic hob, microwave, fridge-freezer, washing machine, toaster, coffee maker ( Dolce Gusto) and all kitchenware and crockery.