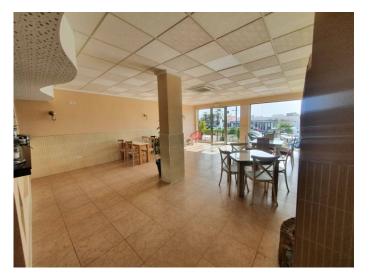

This is in a good central location of Mojacar beach, close to the beach bars of Aku Aku and El Cid.

The premises were used formerly as a restaurant and comprise of the main dining area, a terrace for dining, a bar and the industrial kitchens. Sold as seen with tables and chairs as well as the equipped kitchen.

The commercial premises measure 96m2 of built area and 92m2 of usable area. The basement storeroom measures 108m2 built area and 92m2 of usable area.

The basement storeroom can also be rented out separately for 200€ per month.