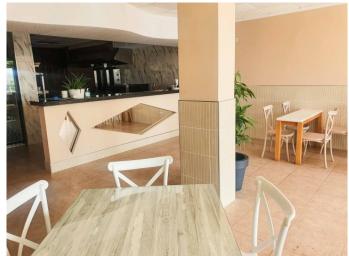

This is in a good central location of Mojacar beach, close to the beach bars of Aku Aku and El Cid.

The premises were used formerly as a restaurant and comprise of the main dining area, a terrace for dining, a bar and the industrial kitchens. Sold as seen with tables and chairs as well as the equipped kitchen.

The commercial premises measure 96m2 of built area and 92m2 of usable area. The basement storeroom measures 108m2 built area and 92m2 of usable area.

The basement storeroom can also be rented out separately for 200€ per month.