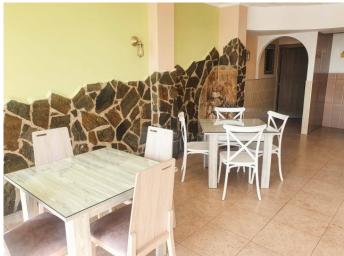

This is in a good central location of Mojacar beach, close to the beach bars of Aku Aku and El Cid.

The premises were used formerly as a restaurant and comprise of the main dining area, a terrace for dining, a bar and the industrial kitchens. Sold as seen with tables and chairs as well as the equipped kitchen.

The commercial premises measure 96m2 of built area and 92m2 of usable area. The basement storeroom measures 108m2 built area and 92m2 of usable area.

The basement storeroom can also be rented out separately for 200€ per month.