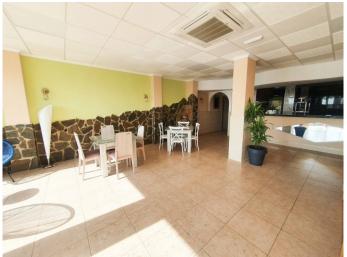

This is in a good central location of Mojacar beach, close to the beach bars of Aku Aku and El Cid.

The premises were used formerly as a restaurant and comprise of the main dining area, a terrace for dining, a bar and the industrial kitchens. Sold as seen with tables and chairs as well as the equipped kitchen.

The commercial premises measure 96m2 of built area and 92m2 of usable area. The basement storeroom measures 108m2 built area and 92m2 of usable area.

The basement storeroom can also be rented out separately for 200€ per month.