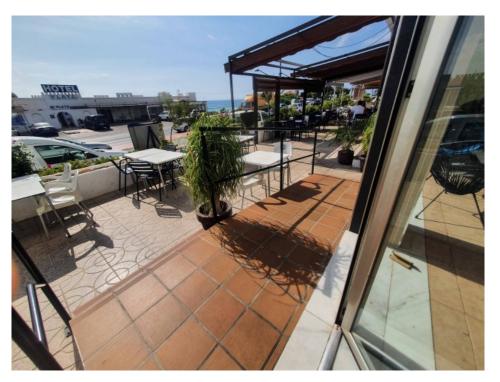

## Mojacar

€220,000

Commercial premises / restaurant plus a basement storeroom for sale on the Marina del Cantal urbanisation on the main Mojacar beach road opposite Hotel Playa in Mojacar, Almeria, Andalusia.

This is in a good central location of Mojacar beach, close to the beach bars of Aku Aku and El Cid.

The premises were used formerly as a restaurant and comprise of the main dining area, a terrace for dining, a bar and the industrial kitchens. Sold as seen with tables and chairs as well as the equipped kitchen.