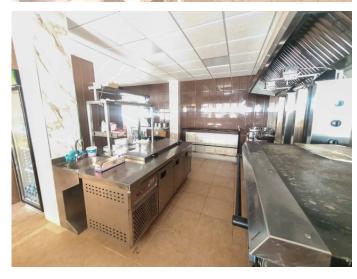

This is in a good central location of Mojacar beach, close to the beach bars of Aku Aku and El Cid.

The premises were used formerly as a restaurant and comprise of the main dining area, a terrace for dining, a bar and the industrial kitchens. Sold as seen with tables and chairs as well as the equipped kitchen.

The commercial premises measure 96m2 of built area and 92m2 of usable area. The basement storeroom measures 108m2 built area and 92m2 of usable area.

The basement storeroom can also be rented out separately for 200€ per month.