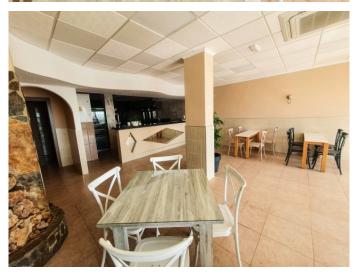

This is in a good central location of Mojacar beach, close to the beach bars of Aku Aku and El Cid.

The premises were used formerly as a restaurant and comprise of the main dining area, a terrace for dining, a bar and the industrial kitchens. Sold as seen with tables and chairs as well as the equipped kitchen.

The commercial premises measure 96m2 of built area and 92m2 of usable area. The basement storeroom measures 108m2 built area and 92m2 of usable area.

The basement storeroom can also be rented out separately for 200€ per month.