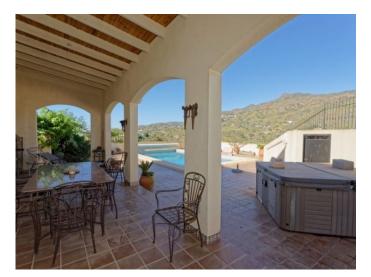

This well-proportioned villa is built on a freehold plot of 500 mts2 and has a built area excluding the terraces, porches and patios of 225.70 mts2 distributed as follows: reception, living / dining room with a lovely double height ceiling, separate kitchen, ensuite bedroom, a second bathroom with a shower and a garage on the ground floor and lounge, reception, 2 double bedrooms and a family bathroom on the upper level. Apart from the several terraces on both the ground and first floor levels, the villa also benefits from a private swimming pool with a large pool deking area ideal for entertaining, a jacuzzi, BBQ area, a large underground storage area on the pool side and a roof terrace offering 360° views.