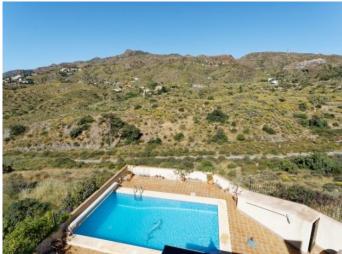

## Mojacar

€450,000

Large southwest facing, 3-bed / 3-bath secluded villa with private swimming pool, jacuzzi and BBQ area all set in a tranquil cull-de-sac in the Vista Los Angeles area of Mojacar Playa with stunning mountain views. The property also benefits from a large lockup garage and a roof terrace with 360° views and is only a few minutes' walk from the sea, the beach bars and Mojacar Playa's amenities.

This well-proportioned villa is built on a freehold plot of 500 mts2 and has a built area excluding the terraces, porches and patios of 225.70 mts2 distributed as follows: reception, living / dining room with a lovely double height ceiling, separate kitchen, ensuite bedroom, a second bathroom with a shower and a garage on the ground floor and lounge, reception, 2 double bedrooms and a family bathroom on the upper level. Apart from the several terraces on both the ground and first floor levels, the villa also benefits from a private swimming pool with a large pool deking area ideal for entertaining, a jacuzzi, BBQ area, a large underground storage area on the pool side and a roof terrace offering 360° views.