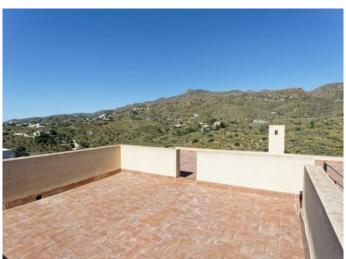

## Mojacar

€450,000

Large southwest facing, 3-bed / 3-bath secluded villa with private swimming pool, jacuzzi and BBQ area all set in a tranquil cull-de-sac in the Vista Los Angeles area of Mojacar Playa with stunning mountain views. The property also benefits from a large lockup garage and a roof terrace with 360° views and is only a few minutes' walk from the sea, the beach bars and Mojacar Playa's amenities.

This well-proportioned villa is built on a freehold plot of 500 mts2 and has a built area excluding the terraces, porches and patios of 225.70 mts2 distributed as follows: reception, living / dining room with a lovely double height ceiling, separate kitchen, ensuite bedroom, a second bathroom with a shower and a garage on the ground floor and lounge, reception, 2 double bedrooms and a family bathroom on the upper level. Apart from the several terraces on both the ground and first floor levels, the villa also benefits from a private swimming pool with a large pool deking area ideal for entertaining, a jacuzzi, BBQ area, a large underground storage area on the pool side and a roof terrace offering 360° views.