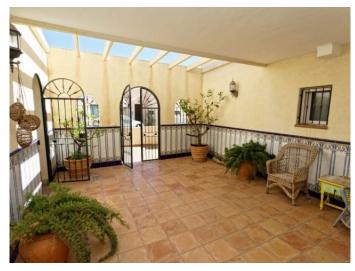

This well-proportioned villa is built on a freehold plot of 500 mts2 and has a built area excluding the terraces, porches and patios of 225.70 mts2 distributed as follows: reception, living / dining room with a lovely double height ceiling, separate kitchen, ensuite bedroom, a second bathroom with a shower and a garage on the ground floor and lounge, reception, 2 double bedrooms and a family bathroom on the upper level. Apart from the several terraces on both the ground and first floor levels, the villa also benefits from a private swimming pool with a large pool deking area ideal for entertaining, a jacuzzi, BBQ area, a large underground storage area on the pool side and a roof terrace offering 360° views.