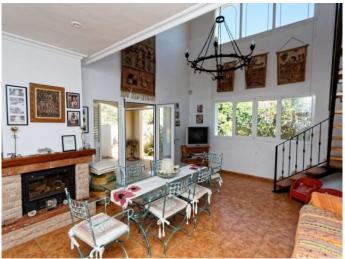

This well-proportioned villa is built on a freehold plot of 500 mts2 and has a built area excluding the terraces, porches and patios of 225.70 mts2 distributed as follows: reception, living / dining room with a lovely double height ceiling, separate kitchen, ensuite bedroom, a second bathroom with a shower and a garage on the ground floor and lounge, reception, 2 double bedrooms and a family bathroom on the upper level. Apart from the several terraces on both the ground and first floor levels, the villa also benefits from a private swimming pool with a large pool deking area ideal for entertaining, a jacuzzi, BBQ area, a large underground storage area on the pool side and a roof terrace offering 360° views.