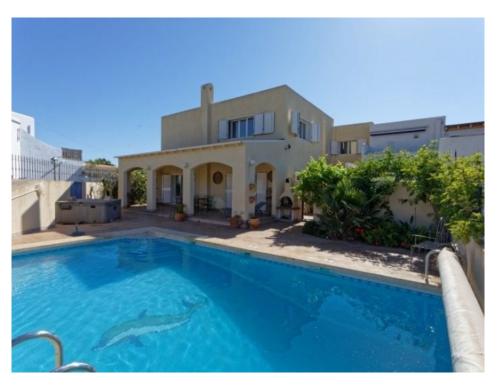

## Mojacar

€450,000

Large southwest facing, 3-bed / 3-bath secluded villa with private swimming pool, jacuzzi and BBQ area all set in a tranquil cull-de-sac in the Vista Los Angeles area of Mojacar Playa with stunning mountain views. The property also benefits from a large lockup garage and a roof terrace with 360° views and is only a few minutes' walk from the sea, the beach bars and Mojacar Playa's amenities.

This well-proportioned villa is built on a freehold plot of 500 mts2 and has a built area excluding the terraces, porches and patios of 225.70 mts2 distributed as follows: reception, living / dining room with a lovely double height ceiling, separate kitchen, ensuite bedroom, a second bathroom with a shower and a garage on the ground floor and lounge, reception, 2 double bedrooms and a family bathroom on the upper level. Apart from the several terraces on both the ground and first floor levels, the villa also benefits from a private swimming pool with a large pool deking area ideal for entertaining, a jacuzzi, BBQ area, a large underground storage area on the pool side and a roof terrace offering 360° views.