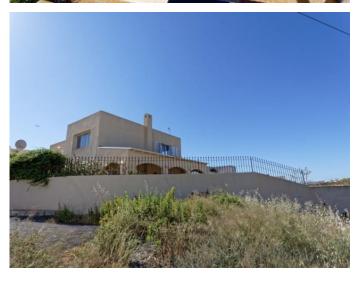

## Mojacar

€450,000

Large southwest facing, 3-bed / 3-bath secluded villa with private swimming pool, jacuzzi and BBQ area all set in a tranquil cull-de-sac in the Vista Los Angeles area of Mojacar Playa with stunning mountain views. The property also benefits from a large lockup garage and a roof terrace with 360° views and is only a few minutes' walk from the sea, the beach bars and Mojacar Playa's amenities.

This well-proportioned villa is built on a freehold plot of 500 mts2 and has a built area excluding the terraces, porches and patios of 225.70 mts2 distributed as follows: reception, living / dining room with a lovely double height ceiling, separate kitchen, ensuite bedroom, a second bathroom with a shower and a garage on the ground floor and lounge, reception, 2 double bedrooms and a family bathroom on the upper level. Apart from the several terraces on both the ground and first floor levels, the villa also benefits from a private swimming pool with a large pool deking area ideal for entertaining, a jacuzzi, BBQ area, a large underground storage area on the pool side and a roof terrace offering 360° views.