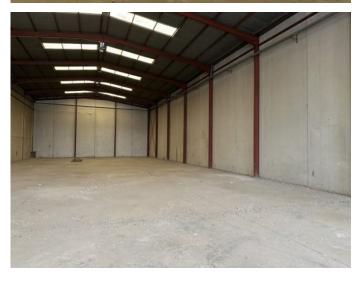

## **Huercal-Overa**

€180,000

Warehouse in Huércal-Overa Industrial Estate on a freehold plot of 645 m2 with a single-storey building with a double-height ceiling and a constructed area of 600 m2.

It has excellent access from the A327 from Huércal-Overa to Santa Maria de Nieva and a few meters from the exit 675 of the A7 E15 motorway and 5 minutes from the centre of Huércal-Overa.

An excellent opportunity for any business interested in operating in an industrial estate with good infrastructure, excellent access and an abundance of parking for customers, visitors and employees.

For more information or to make a viewing appointment please contact the office. Viewings are strictly by prior appointment only.