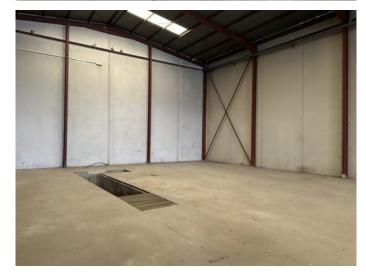

## **Huercal-Overa**

€180,000

Warehouse in Huércal-Overa Industrial Estate on a freehold plot of 645 m2 with a single-storey building with a double-height ceiling and a constructed area of 600 m2.

It has excellent access from the A327 from Huércal-Overa to Santa Maria de Nieva and a few meters from the exit 675 of the A7 E15 motorway and 5 minutes from the centre of Huércal-Overa.

An excellent opportunity for any business interested in operating in an industrial estate with good infrastructure, excellent access and an abundance of parking for customers, visitors and employees.

For more information or to make a viewing appointment please contact the office. Viewings are strictly by prior appointment only.