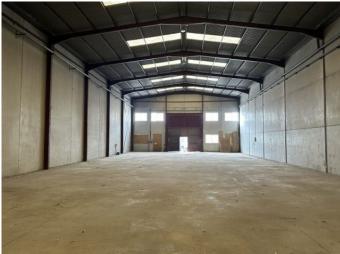

## **Huercal-Overa**

€180,000

Warehouse in Huércal-Overa Industrial Estate on a freehold plot of 645 m2 with a single-storey building with a double-height ceiling and a constructed area of 600 m2.

It has excellent access from the A327 from Huércal-Overa to Santa Maria de Nieva and a few meters from the exit 675 of the A7 E15 motorway and 5 minutes from the centre of Huércal-Overa.

An excellent opportunity for any business interested in operating in an industrial estate with good infrastructure, excellent access and an abundance of parking for customers, visitors and employees.

For more information or to make a viewing appointment please contact the office. Viewings are strictly by prior appointment only.