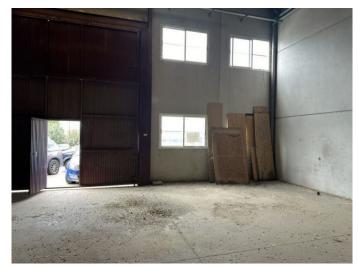

## **Huercal-Overa**

€180,000

Warehouse in Huércal-Overa Industrial Estate on a freehold plot of 645 m2 with a single-storey building with a double-height ceiling and a constructed area of 600 m2.

It has excellent access from the A327 from Huércal-Overa to Santa Maria de Nieva and a few meters from the exit 675 of the A7 E15 motorway and 5 minutes from the centre of Huércal-Overa.

An excellent opportunity for any business interested in operating in an industrial estate with good infrastructure, excellent access and an abundance of parking for customers, visitors and employees.

For more information or to make a viewing appointment please contact the office. Viewings are strictly by prior appointment only.