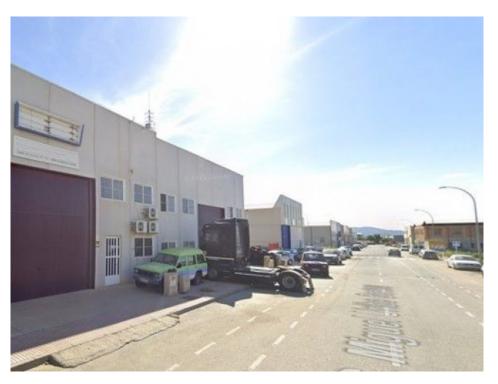

## **Huercal-Overa**

€180,000

Warehouse in Huércal-Overa Industrial Estate on a freehold plot of 645 m2 with a single-storey building with a double-height ceiling and a constructed area of 600 m2.

It has excellent access from the A327 from Huércal-Overa to Santa Maria de Nieva and a few meters from the exit 675 of the A7 E15 motorway and 5 minutes from the centre of Huércal-Overa.

An excellent opportunity for any business interested in operating in an industrial estate with good infrastructure, excellent access and an abundance of parking for customers, visitors and employees.

For more information or to make a viewing appointment please contact the office. Viewings are strictly by prior appointment only.