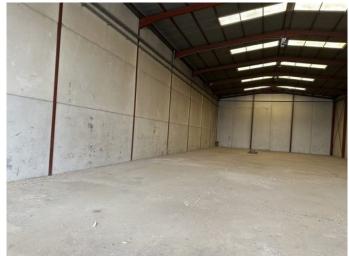

## **Huercal-Overa**

€180,000

Warehouse in Huércal-Overa Industrial Estate on a freehold plot of 645 m2 with a single-storey building with a double-height ceiling and a constructed area of 600 m2.

It has excellent access from the A327 from Huércal-Overa to Santa Maria de Nieva and a few meters from the exit 675 of the A7 E15 motorway and 5 minutes from the centre of Huércal-Overa.

An excellent opportunity for any business interested in operating in an industrial estate with good infrastructure, excellent access and an abundance of parking for customers, visitors and employees.

For more information or to make a viewing appointment please contact the office. Viewings are strictly by prior appointment only.