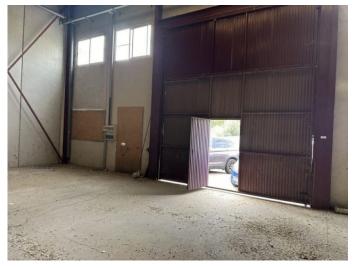

## **Huercal-Overa**

€180,000

Warehouse in Huércal-Overa Industrial Estate on a freehold plot of 645 m2 with a single-storey building with a double-height ceiling and a constructed area of 600 m2.

It has excellent access from the A327 from Huércal-Overa to Santa Maria de Nieva and a few meters from the exit 675 of the A7 E15 motorway and 5 minutes from the centre of Huércal-Overa.

An excellent opportunity for any business interested in operating in an industrial estate with good infrastructure, excellent access and an abundance of parking for customers, visitors and employees.

For more information or to make a viewing appointment please contact the office. Viewings are strictly by prior appointment only.