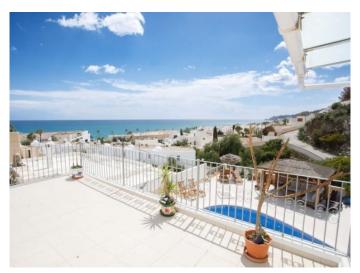

## Mojacar

€695,000

Modern 3 bed / 3 bath south facing detached Villa with unrestrictive sea and mountain views. The property also has a large private lock up garage and a separate workshop, large swimming pool, a secluded garden. All set on a large plot with some 1,021 mts2 with plenty of parking and access from both the front and back road. Located in one of the most sought-after areas on Mojácar Playa within a short walking distance to the beach, promenade and all amenities and services of the area.

The property benefits from a large south facing swimming pool with an enormous decking area with breathtaking mountain and sea views making it ideal for entertaining. The southwest facing garden is completely secluded. The property is a very short walk from the promenade, the beach and all the amenities that Mojácar has to offer, and it can be accessed from the front road via a flight of stairs next to the garage or completely step free from the upper road where there is also parking and an electric gate.