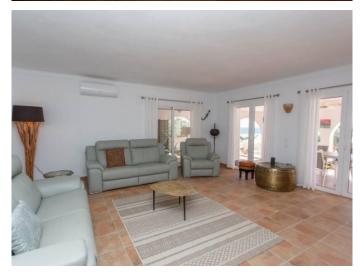

The Villa has a built area of 187 mts2 distributed between reception, large living room, dining room, bedroom, bathroom, and a fully fitted and well equipped kitchen with a utility area on one level and 2 bedrooms, hallway and 2 bathrooms on the upper level. The property has several terraces, electric shatters, electric gates, and so on. Additionally, it has a large lock up garage with 24 mts2 and therefore big enough for a large car and still offers plenty of space for storage. There is also a separate large workshop on the ground floor which could be easily incorporated to the property or be used for a separate annex with independent access.