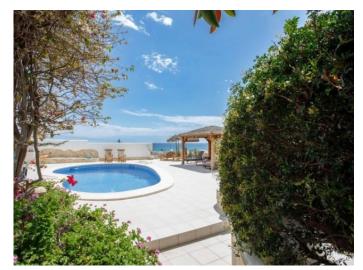

The property benefits from a large south facing swimming pool with an enormous decking area with breathtaking mountain and sea views making it ideal for entertaining. The southwest facing garden is completely secluded. The property is a very short walk from the promenade, the beach and all the amenities that Mojácar has to offer, and it can be accessed from the front road via a flight of stairs next to the garage or completely step free from the upper road where there is also parking and an electric gate.