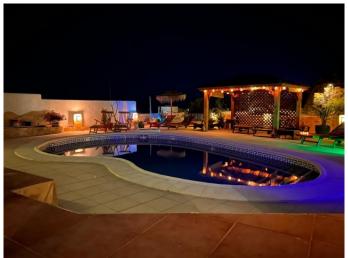

## Mojacar

€695,000

Modern 3 bed / 3 bath south facing detached Villa with unrestrictive sea and mountain views. The property also has a large private lock up garage and a separate workshop, large swimming pool, a secluded garden. All set on a large plot with some 1,021 mts2 with plenty of parking and access from both the front and back road. Located in one of the most sought-after areas on Mojácar Playa within a short walking distance to the beach, promenade and all amenities and services of the area.

The property benefits from a large south facing swimming pool with an enormous decking area with breathtaking mountain and sea views making it ideal for entertaining. The southwest facing garden is completely secluded. The property is a very short walk from the promenade, the beach and all the amenities that Mojácar has to offer, and it can be accessed from the front road via a flight of stairs next to the garage or completely step free from the upper road where there is also parking and an electric gate.