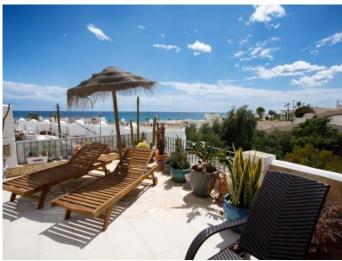

The Villa has a built area of 187 mts2 distributed between reception, large living room, dining room, bedroom, bathroom, and a fully fitted and well equipped kitchen with a utility area on one level and 2 bedrooms, hallway and 2 bathrooms on the upper level. The property has several terraces, electric shatters, electric gates, and so on. Additionally, it has a large lock up garage with 24 mts2 and therefore big enough for a large car and still offers plenty of space for storage. There is also a separate large workshop on the ground floor which could be easily incorporated to the property or be used for a separate annex with independent access.

The property benefits from a large south facing swimming pool with an enormous decking area with breathtaking mountain and sea views making it ideal for entertaining. The southwest facing garden is completely secluded. The property is a very short walk from the promenade, the beach and all the amenities that Mojácar has to offer, and it can be accessed from the front road via a flight of stairs next to the garage or completely step free from the upper road where there is also parking and an electric gate.