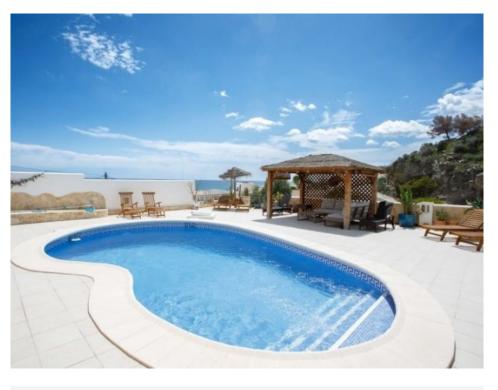

## Mojacar

€695,000

Modern 3 bed / 3 bath south facing detached Villa with unrestrictive sea and mountain views. The property also has a large private lock up garage and a separate workshop, large swimming pool, a secluded garden. All set on a large plot with some 1,021 mts2 with plenty of parking and access from both the front and back road. Located in one of the most sought-after areas on Mojácar Playa within a short walking distance to the beach, promenade and all amenities and services of the area.

The property benefits from a large south facing swimming pool with an enormous decking area with breathtaking mountain and sea views making it ideal for entertaining. The southwest facing garden is completely secluded. The property is a very short walk from the promenade, the beach and all the amenities that Mojácar has to offer, and it can be accessed from the front road via a flight of stairs next to the garage or completely step free from the upper road where there is also parking and an electric gate.